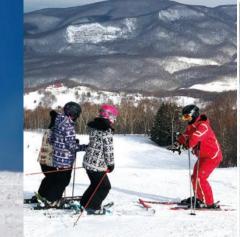

Ski



Kataoka Takaya Photo Keiji SUZUKI (White Depot)

# SAJ Certified SIA



#### ★ Private English Lesson Enjoy 10% discount on website!!

| Lesson Type            | All day<br>(4 hours) | Half day<br>(2 hours, AM or PM) |
|------------------------|----------------------|---------------------------------|
| 1 person-One on One    | 32,000               | 20,000                          |
| 2-5 people-small group | 40,000               | 30,000                          |

\* the lift ticket is not included for the lesson. We offer special price at JPY1,500 for adult, JPY1,000 for Child(6-18).

\* Please contact us if you have more than 5 people in your group.

\* You can nominate an instructor for the lesson at a price of 2,000yen.

### **Cancellation Fee:**

| Cancel date